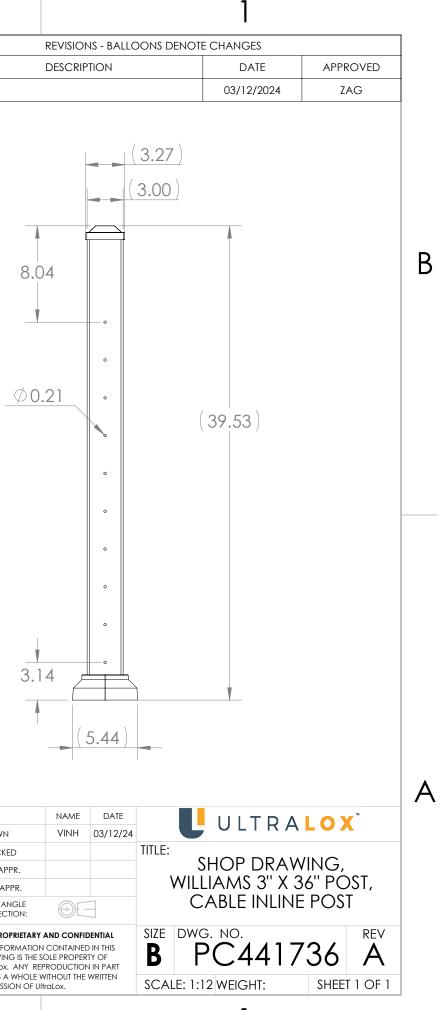

|   |          | 4           |                      | 3    |                        |                 | 2                                                                                                                                                                                                          |                                                             |
|---|----------|-------------|----------------------|------|------------------------|-----------------|------------------------------------------------------------------------------------------------------------------------------------------------------------------------------------------------------------|-------------------------------------------------------------|
|   | ITEM NO. | PART NUMBER | DESCRIPTION          | QTY. | COLOR                  |                 |                                                                                                                                                                                                            |                                                             |
|   | 1        | CC04430     | 3" POST CAP          | 1    | PART NUMBER            | COLOR           | REV.                                                                                                                                                                                                       |                                                             |
|   | 2        | PO043337    | 3" X 36" INLINE POST | 1    | PC441736B<br>PC441736W | BLACK           | A                                                                                                                                                                                                          |                                                             |
|   | 3        | SS009880    | M8 X 80 POST BOLT SS | 4    | PC441736Z              | WHITE<br>BRONZE |                                                                                                                                                                                                            |                                                             |
|   | 4        | BC015305    | 3" POST SKIRT        | 1    |                        | BROTILL         |                                                                                                                                                                                                            |                                                             |
|   | 5        | BP04450     | 3" BASE PLATE        | 1    |                        |                 |                                                                                                                                                                                                            |                                                             |
| В |          |             |                      |      |                        |                 |                                                                                                                                                                                                            | (                                                           |
| A |          |             |                      |      |                        |                 | UNLESS OTHERWISE SPECIFIED<br>DIMENSIONS ARE IN INCHES<br>TOLERANCES:<br>FRACTIONAL ±<br>ANGULAR: MACH ± BEND ±<br>TWO PLACE DECIMAL ±<br>THREE PLACE DECIMAL ±<br>INTERPRET GEOMETRIC<br>TOLERANCING PER: | DRAWN<br>CHECKED                                            |
|   |          |             |                      |      |                        |                 | MATERIAL<br>FINISH                                                                                                                                                                                         | PROPRI<br>THE INFORM<br>DRAWING<br>UltraLox. A<br>OR AS A W |
|   |          |             |                      |      |                        |                 | DO NOT SCALE DRAWING                                                                                                                                                                                       | PERMISSION                                                  |